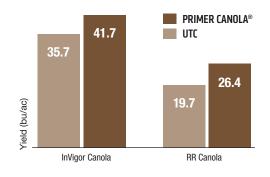

PRIMER CANOLA®

Yield advantage in LL and RR canola treated with Primer Canola® vs an untreated check (Manitoba, 2012 – drought year).

866-860-9660 / omexcanada.com 290 Agri Park Road, Oak Bluff, MB R4G 0A5